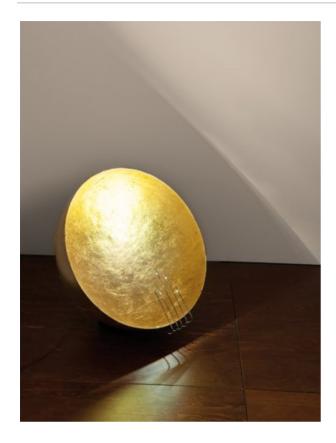

## **Tekno Moon**

Eco-Logic Light floor lamp

materials and colours

made of fiberglass hemisphere entirely lined with gold or silver coloured leaf, rough iron base, nickel-plated copper sticks, blue cable.

light source LED: 5x1W interchangeable [ neutral white - 4200 °K ] [warm white - 2700 °K ] rated output 5W 350 mA energy class from A++ to A [ included class A+ ].

power supply

driver: 110-240V floor, black plastic plug driver and dimmer with interchangeable plugs, metalizzed button.

dimensions hemisphere  $\varnothing$  60 cm, ledge 35 cm ca.

order code
ETM60O01 / gold / nickel
ETM60AG01 / silver / nickel
ETM60AG02 / silver / nickel