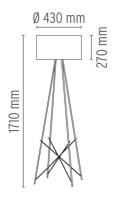

#### PHYSICAL

| Diameter (mm)                |
|------------------------------|
| Supply                       |
| Cord length(mm)              |
| <b>Construction material</b> |
| Weight (kg)                  |

430 Power cord 1900 Aluminum, Glass, Steel 6.2 (met) - 9.2 (glass)

Ray F2 designed by Rodolfo Dordoni

Floor lamp providing diffused lighting.