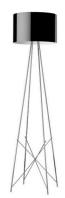

Floor I x MAX 205W E27 HSGS Indoor White, Grey, Black

Floor lamp providing diffused lighting. Steel tube structure, welded, brushed and chrome-plated. Diffuser support in diecast, polished and chrome-plated Zamak alloy. Injectionmolded PA6 (nylon) lamp-cover. Color: white. Injectionmolded PC (polycarbonate) inner diffuser. Color: 3% opal. Injection-molded elastic PVC (polyvinylchloride) feet. Latheshaped aluminum diffusers, painted white on the inside, and shiny white or black on the outside or gray-colored, blown and overlaid glass with glossy external finish. On the cable there is the electronic dimmer which allows the regulation of light brightness.

430 Power cord 1900 Aluminum, Glass, Steel 6.2 (met) - 9.2 (glass)

Ray F2 designed by Rodolfo Dordoni

Floor lamp providing diffused lighting.