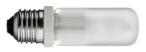

## FLOS

Ray F2 . Lamps

HSGS 205W E27

Lamp Watt: 205 W Lamp category: Halogen mains Socket: E27 Lamp type: HSGS

Ray F2 designed by Rodolfo Dordoni Floor lamp providing diffused lighting.

DIMENSIONS