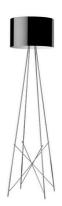

Floor I x MAX 205W E27 HSGS Indoor White, Grey, Black

Floor lamp providing diffused lighting. Steel tube structure, welded, brushed and chrome-plated. Diffuser support in diecast, polished and chrome-plated Zamak alloy. Injectionmolded PA6 (nylon) lamp-cover. Color: white. Injectionmolded PC (polycarbonate) inner diffuser. Color: 3% opal. Injection-molded elastic PVC (polyvinylchloride) feet. Latheshaped aluminum diffusers, painted white on the inside, and shiny white or black on the outside or gray-colored, blown and overlaid glass with glossy external finish. On the cable there is the electronic dimmer which allows the regulation of light brightness.

430 Power cord 1900 Aluminum, Glass, Steel 6.2 (met) - 9.2 (glass)

Ray F2 designed by Rodolfo Dordoni

Floor lamp providing diffused lighting.