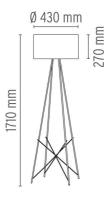

#### PHYSICAL

| Diameter (mm)                |
|------------------------------|
| Supply                       |
| Cord length(mm)              |
| <b>Construction material</b> |
| Weight (kg)                  |

430 Power cord 1900 Aluminum, Glass, Steel 6.2 (met) - 9.2 (glass)

Ray F2 designed by Rodolfo Dordoni

Floor lamp providing diffused lighting.

#### DIMENSIONS

www.flos.com info@flos.it