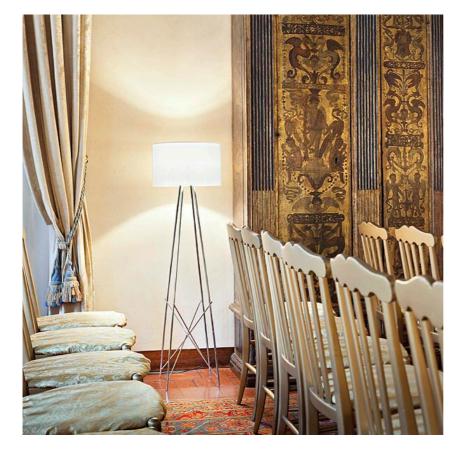

Floor I x MAX 205W E27 HSGS Indoor White, Grey, Black

Floor lamp providing diffused lighting. Steel tube structure, welded, brushed and chrome-plated. Diffuser support in diecast, polished and chrome-plated Zamak alloy. Injectionmolded PA6 (nylon) lamp-cover. Color: white. Injectionmolded PC (polycarbonate) inner diffuser. Color: 3% opal. Injection-molded elastic PVC (polyvinylchloride) feet. Latheshaped aluminum diffusers, painted white on the inside, and shiny white or black on the outside or gray-colored, blown and overlaid glass with glossy external finish. On the cable there is the electronic dimmer which allows the regulation of light brightness.

430 Power cord 1900 Aluminum, Glass, Steel 6.2 (met) - 9.2 (glass)

Ray F2 designed by Rodolfo Dordoni

Floor lamp providing diffused lighting.