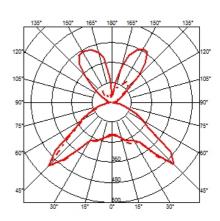

Floor I x MAX 205W E27 HSGS Indoor White, Grey, Black

Floor lamp providing diffused lighting. Steel tube structure, welded, brushed and chrome-plated. Diffuser support in diecast, polished and chrome-plated Zamak alloy. Injectionmolded PA6 (nylon) lamp-cover. Color: white. Injectionmolded PC (polycarbonate) inner diffuser. Color: 3% opal. Injection-molded elastic PVC (polyvinylchloride) feet. Latheshaped aluminum diffusers, painted white on the inside, and shiny white or black on the outside or gray-colored, blown and overlaid glass with glossy external finish. On the cable there is the electronic dimmer which allows the regulation of light brightness.