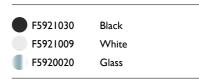

Floor I x MAX 205W E27 HSGS Indoor White, Grey, Black

Floor lamp providing diffused lighting. Steel tube structure, welded, brushed and chrome-plated. Diffuser support in diecast, polished and chrome-plated Zamak alloy. Injectionmolded PA6 (nylon) lamp-cover. Color: white. Injectionmolded PC (polycarbonate) inner diffuser. Color: 3% opal. Injection-molded elastic PVC (polyvinylchloride) feet. Latheshaped aluminum diffusers, painted white on the inside, and shiny white or black on the outside or gray-colored, blown and overlaid glass with glossy external finish. On the cable there is the electronic dimmer which allows the regulation of light brightness.

430 Power cord 1900 Aluminum, Glass, Steel 6.2 (met) - 9.2 (glass)

Ray F2 designed by Rodolfo Dordoni

Floor lamp providing diffused lighting.