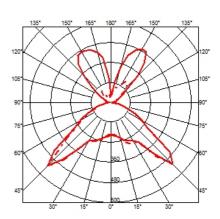

rs, painted white on the inside, and shiny white or black on the outside or gray-colored, blown and overlaid glass with glossy external finish. On the cable there is the electronic dimmer which allows the regulation of light brightness.

#### ELECTRICAL

Emergency Switching

Voltage (V)

## Without On the cable there is the electronic dimmer which allows the regulation of light brightness with a dial. 220/240

#### PHYSICAL

| Diameter (mm)                |
|------------------------------|
| Supply                       |
| Cord length(mm)              |
| <b>Construction material</b> |
| Weight (kg)                  |

430 Power cord 1900 Aluminum, Glass, Steel 6.2 (met) - 9.2 (glass)





Ray F2 designed by Rodolfo Dordoni

Floor lamp providing diffused lighting.



#### DIMENSIONS







www.flos.com info@flos.it

## FLOS

Ray F2 . Lamps



HSGS 205W E27

Lamp Watt: 205 W Lamp category: Halogen mains Socket: E27 Lamp type: HSGS



Ray F2 designed by Rodolfo Dordoni Floor lamp providing diffused lighting.



DIMENSIONS



### CERTIFICATIONS





www.flos.com info@flos.it