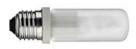

#### HSGS 105W E27

Lamp Watt: 105 W Lamp category: Halogen mains Socket: E27 Lamp type: HSGS