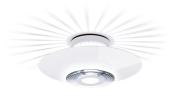

#### MONI 2

Mounting Lamps description Environment Finish Technical description Ceiling I x MAX 105W E27 HSGS Indoor White

Ceiling fixture providing reflected and diffused lighting. Gloss white powder-coated pressed aluminum reflector. Equipped with special pressed steel support providing a radial starburst pattern. Front shade consists of sand-blasted molded glass and a molded clear glass lens. Matte black painted die-cast aluminum ceiling fitting and gloss white powder-coated pressed aluminum rose.

#### Moni 2

designed by Achille Castiglioni

Ceiling fixture providing reflected and diffused lighting.

F3901009 White

DIMENSIONS

#### Moni 2

designed by Achille Castiglioni

Ceiling fixture providing reflected and diffused lighting.

F3901009 White

DIMENSIONS

www.flos.com info@flos.it