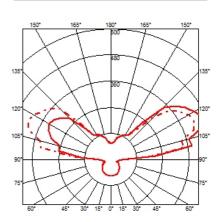

#### MONI 2

Mounting Lamps description Environment Finish Technical description Ceiling I x MAX 105W E27 HSGS Indoor White

Ceiling fixture providing reflected and diffused lighting. Gloss white powder-coated pressed aluminum reflector. Equipped with special pressed steel support providing a radial starburst pattern. Front shade consists of sand-blasted molded glass and a molded clear glass lens. Matte black painted die-cast aluminum ceiling fitting and gloss white powder-coated pressed aluminum rose.