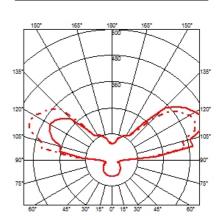

t pattern. Front shade consists of sand-blasted molded glass and a molded clear glass lens. Matte black painted die-cast aluminum ceiling fitting and gloss white powder-coated pressed aluminum rose.

## ELECTRICAL

Emergency Voltage (V)

## PHYSICAL

Supply Construction material Weight (kg) Terminal block Aluminum, Glass 2.2

Without

230





#### Moni 2

designed by Achille Castiglioni

Ceiling fixture providing reflected and diffused lighting.

F3901009 White

DIMENSIONS



## CERTIFICATIONS







www.flos.com info@flos.it



## FLOS

Moni 2 . Lamps



#### HSGS 105W E27

Lamp Watt: 105 W Lamp category: Halogen mains Socket: E27 Lamp type: HSGS



#### Moni 2

designed by Achille Castiglioni

Ceiling fixture providing reflected and diffused lighting.

F3901009 White

DIMENSIONS









www.flos.com info@flos.it