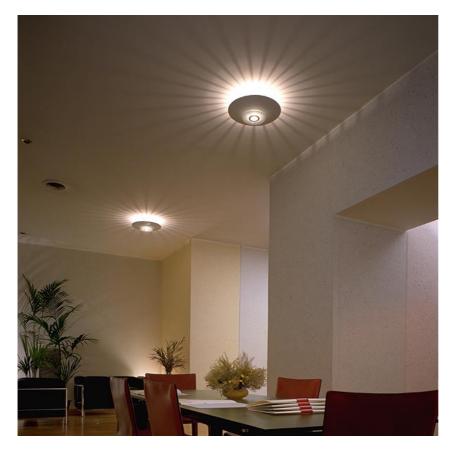

#### MONI 2

Mounting Lamps description Environment Finish Technical description Ceiling I x MAX 105W E27 HSGS Indoor White

Ceiling fixture providing reflected and diffused lighting. Gloss white powder-coated pressed aluminum reflector. Equipped with special pressed steel support providing a radial starburst pattern. Front shade consists of sand-blasted molded glass and a molded clear glass lens. Matte black painted die-cast aluminum ceiling fitting and gloss white powder-coated pressed aluminum rose.

#### Moni 2

designed by Achille Castiglioni

Ceiling fixture providing reflected and diffused lighting.

F3901009 White

DIMENSIONS

#### Moni 2

designed by Achille Castiglioni

Ceiling fixture providing reflected and diffused lighting.

F3901009 White

DIMENSIONS

www.flos.com info@flos.it