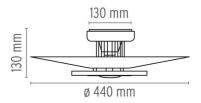

#### Moni 2

designed by Achille Castiglioni

Ceiling fixture providing reflected and diffused lighting.

F3901009 White

DIMENSIONS

#### Moni 2

designed by Achille Castiglioni

Ceiling fixture providing reflected and diffused lighting.

F3901009 White

DIMENSIONS

www.flos.com info@flos.it