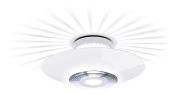

#### Moni 2

designed by Achille Castiglioni

Ceiling fixture providing reflected and diffused lighting.

F3901009 White

DIMENSIONS

#### Moni 2

designed by Achille Castiglioni

Ceiling fixture providing reflected and diffused lighting.

F3901009 White

DIMENSIONS

www.flos.com info@flos.it