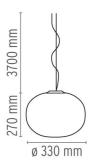

### **PHYSICAL**

Supply Terminal block

3700 Cord length(mm)

Blown glass, Steel **Construction material** 

Weight (kg) 2.7

### Glo-Ball SI

designed by Jasper Morrison

Suspension lamp providing diffused

F3005061 White

**DIMENSIONS** 

# **DIMENSIONS**