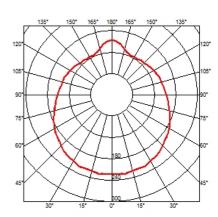

### **GLO-BALL SI**

Mounting Pendant

Type of ceiling pendant Suspension cable

Lamps description I x MAX 150W E27 HSGS

**Environment** Indoor **Finish** White

**Technical description** 

Suspension lamp providing diffused light. Diffuser consisting of an externally acid-etched, hand blown, flashed opaline glass. Gloss white painted pressed steel diffuser support. 30% fiberglass reinforced injection-molded polyamide rose; pressed and galvanized ceiling fitting. Steel suspension cable.

### **HSGS 150W E27**

Lamp Watt:

Lamp category: Halogen mains

Socket: E27

**Lamp type:** HSGS