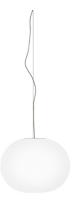

### **GLO-BALL SI**

Mounting Pendant

Type of ceiling pendant Suspension cable

Lamps description I x MAX 150W E27 HSGS

**Environment** Indoor **Finish** White

**Technical description** 

Suspension lamp providing diffused light. Diffuser consisting of an externally acid-etched, hand blown, flashed opaline glass. Gloss white painted pressed steel diffuser support. 30% fiberglass reinforced injection-molded polyamide rose; pressed and galvanized ceiling fitting. Steel suspension cable.

### Glo-Ball SI

designed by Jasper Morrison

Suspension lamp providing diffused

F3005061 White

**DIMENSIONS** 

# Glo-Ball SI

designed by Jasper Morrison

Suspension lamp providing diffused light

F3005061

White