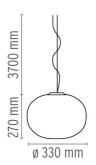

### **PHYSICAL**

Supply Terminal block

3700 Cord length(mm)

Blown glass, Steel **Construction material** 

Weight (kg) 2.7

### Glo-Ball SI

designed by Jasper Morrison

Suspension lamp providing diffused

F3005061 White

**DIMENSIONS** 

# **DIMENSIONS**