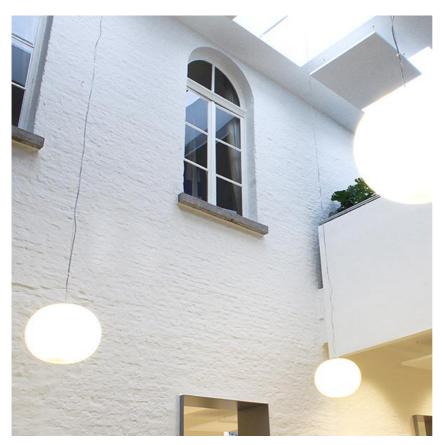

### **GLO-BALL SI**

Mounting Pendant

Type of ceiling pendant Suspension cable

Lamps description I x MAX 150W E27 HSGS

**Environment** Indoor **Finish** White

**Technical description** 

Suspension lamp providing diffused light. Diffuser consisting of an externally acid-etched, hand blown, flashed opaline glass. Gloss white painted pressed steel diffuser support. 30% fiberglass reinforced injection-molded polyamide rose; pressed and galvanized ceiling fitting. Steel suspension cable.

### Glo-Ball SI

designed by Jasper Morrison

Suspension lamp providing diffused

F3005061 White

**DIMENSIONS** 

# Glo-Ball SI

designed by Jasper Morrison

Suspension lamp providing diffused light

F3005061

White