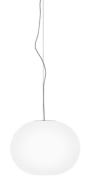

### **GLO-BALL SI**

Mounting Pendant

Type of ceiling pendant Suspension cable

Lamps description I x MAX 150W E27 HSGS

**Environment** Indoor **Finish** White

**Technical description** 

Suspension lamp providing diffused light. Diffuser consisting of an externally acid-etched, hand blown, flashed opaline glass. Gloss white painted pressed steel diffuser support. 30% fiberglass reinforced injection-molded polyamide rose; pressed and galvanized ceiling fitting. Steel suspension cable.

### Glo-Ball SI

designed by Jasper Morrison

Suspension lamp providing diffused

F3005061 White

**DIMENSIONS** 

# Glo-Ball SI

designed by Jasper Morrison

Suspension lamp providing diffused light

F3005061

White