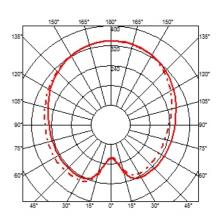

## ELECTRICAL

EmergencyWithoutSwitchingOn the cable there is the electronic dimmer which allows the<br/>regulation of light brightness with a dial.Voltage (V)230/240

PHYSICAL

Supply Cord length(mm) Construction material Weight (kg) Power cord 1800 Aluminum, Glass 18.9