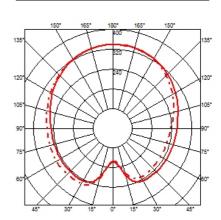

sh. Gray painted high-thickness steel base and stem and die-cast aluminum diffuser support. On the cable there is the electronic dimmer which allows the regulation of light brightness.

## ELECTRICAL

EmergencyWithoutSwitchingOn the cable there is the electronic dimmer which allows the<br/>regulation of light brightness with a dial.Voltage (V)230/240

PHYSICAL

Supply Cord length(mm) Construction material Weight (kg) Power cord 1800 Aluminum, Glass 18.9



Glo-Ball F3 designed by Jasper Morrison

Floor lamp providing diffused light



### DIMENSIONS



# CERTIFICATIONS







Glo-Ball F3 . Lamps



HSGS 205W E27

Lamp Watt: 205 W Lamp category: Halogen mains Socket: E27 Lamp type: HSGS Glo-Ball F3 designed by Jasper Morrison Floor lamp providing diffused light

F3030000 matt silver









www.flos.com info@flos.it