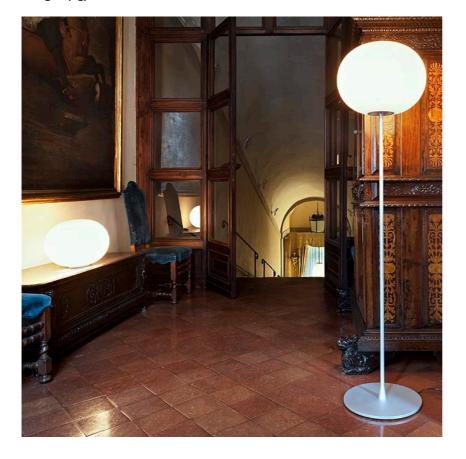

## **GLO-BALL F3**

| Mounting              |
|-----------------------|
| Lamps description     |
| Environment           |
| Finish                |
| Technical description |

Floor I x MAX 205W E27 HSGS Indoor matt silver Floor lamp providing diffused light. Diffuser consisting of an externally acid-etched, hand blown, flashed opaline glass and a die-cast threaded ring nut with alodine plating finish. Gray painted high-thickness steel base and stem and die-cast aluminum diffuser support. On the cable there is the electronic dimmer which allows the regulation of light brightness.

Glo-Ball F3 designed by Jasper Morrison

Floor lamp providing diffused light