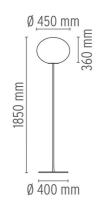

l description |

Floor I x MAX 205W E27 HSGS Indoor matt silver Floor lamp providing diffused light. Diffuser consisting of an externally acid-etched, hand blown, flashed opaline glass and a die-cast threaded ring nut with alodine plating finish. Gray painted high-thickness steel base and stem and die-cast aluminum diffuser support. On the cable there is the electronic dimmer which allows the regulation of light brightness.

## ELECTRICAL

EmergencyWithoutSwitchingOn the cable there is the electronic dimmer which allows the<br/>regulation of light brightness with a dial.Voltage (V)230/240

PHYSICAL

Supply Cord length(mm) Construction material Weight (kg) Power cord 1800 Aluminum, Glass 18.9



Glo-Ball F3 designed by Jasper Morrison

Floor lamp providing diffused light



### DIMENSIONS



# CERTIFICATIONS







Glo-Ball F3 . Lamps



HSGS 205W E27

Lamp Watt: 205 W Lamp category: Halogen mains Socket: E27 Lamp type: HSGS Glo-Ball F3 designed by Jasper Morrison Floor lamp providing diffused light

F3030000 matt silver









www.flos.com info@flos.it