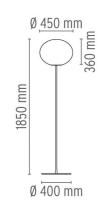

g finish. Gray painted high-thickness steel base and stem and die-cast aluminum diffuser support. On the cable there is the electronic dimmer which allows the regulation of light brightness.

## ELECTRICAL

EmergencyWithoutSwitchingOn the cable there is the electronic dimmer which allows the<br/>regulation of light brightness with a dial.Voltage (V)230/240

PHYSICAL

Supply Cord length(mm) Construction material Weight (kg) Power cord 1800 Aluminum, Glass 18.9



Glo-Ball F3 designed by Jasper Morrison

Floor lamp providing diffused light



### DIMENSIONS



# CERTIFICATIONS







Glo-Ball F3 . Lamps



HSGS 205W E27

Lamp Watt: 205 W Lamp category: Halogen mains Socket: E27 Lamp type: HSGS Glo-Ball F3 designed by Jasper Morrison Floor lamp providing diffused light

F3030000 matt silver









www.flos.com info@flos.it