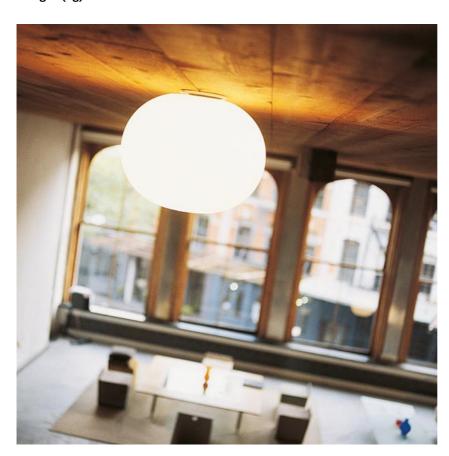

### Glo-Ball CI

designed by Jasper Morrison

Ceiling mounted lamp providing diffused light

F3023000 White

# Glo-Ball CI

designed by Jasper Morrison

Ceiling mounted lamp providing diffused light

F3023000

White