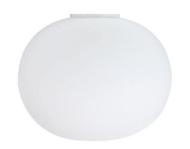

### **GLO-BALL CI**

**Mounting** Ceiling

Lamps description | 1 x MAX 150W E27 HSGS

Environment Indoor
Finish White

**Technical description**Ceiling mounted lamp providing diffused light. Diffuser consisting of an externally acidetched, hand blown, flashed opaline glass

### Glo-Ball CI

designed by Jasper Morrison

Ceiling mounted lamp providing diffused light

F3023000 White

# Glo-Ball CI

designed by Jasper Morrison

Ceiling mounted lamp providing diffused light

F3023000

White