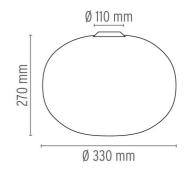

blown, flashed opaline glass and of a die-cast aluminum threaded ring nut with alodine plating finish. 30% fiberglass reinforced injection-molded polyamide ceiling fitting; gray painted die-cast aluminum diffuser support.

**ELECTRICAL** 

**Emergency** Without

Voltage (V) 230

### **PHYSICAL**

**Supply** Terminal block

Construction material Glass
Weight (kg) 2.5





### Glo-Ball CI

designed by Jasper Morrison

Ceiling mounted lamp providing diffused light

F3023000 White

## **DIMENSIONS**



## **CERTIFICATIONS**















# Glo-Ball CI . Lamps



# **HSGS 150W E27**

Lamp wattage:

150 W

Lamp category:

Halogen mains

Socket:

E27

Lamp type:

HSGS



# Glo-Ball CI

designed by Jasper Morrison

Ceiling mounted lamp providing diffused light

F3023000

White

# **DIMENSIONS**



# **CERTIFICATIONS**