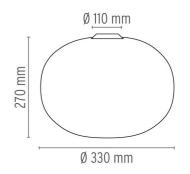

ALL CI**

**Mounting** Ceiling

Lamps description | 1 x MAX 150W E27 HSGS

Environment Indoor
Finish White

**Technical description**Ceiling mounted lamp providing diffused light. Diffuser consisting of an externally acidetched, hand blown, flashed opaline glass

of an externally acidetched, hand blown, flashed opaline glass and of a die-cast aluminum threaded ring nut with alodine plating finish. 30% fiberglass reinforced injection-molded polyamide ceiling fitting; gray painted die-cast aluminum diffuser support.

**ELECTRICAL** 

**Emergency** Without

Voltage (V) 230

### **PHYSICAL**

**Supply** Terminal block

Construction material Glass
Weight (kg) 2.5





### Glo-Ball CI

designed by Jasper Morrison

Ceiling mounted lamp providing diffused light

F3023000 White

## **DIMENSIONS**



## **CERTIFICATIONS**















# Glo-Ball CI . Lamps



# **HSGS 150W E27**

Lamp wattage:

150 W

Lamp category:

Halogen mains

Socket:

E27

Lamp type:

HSGS



# Glo-Ball CI

designed by Jasper Morrison

Ceiling mounted lamp providing diffused light

F3023000

White

# **DIMENSIONS**



# **CERTIFICATIONS**