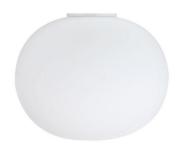

### Glo-Ball CI

designed by Jasper Morrison

Ceiling mounted lamp providing diffused light

F3023000 White

# Glo-Ball CI

designed by Jasper Morrison

Ceiling mounted lamp providing diffused light

F3023000

White