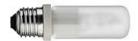

# **HSGS 150W E27**

Lamp wattage:

150 W

Lamp category:

Halogen mains

Socket:

E27

Lamp type:

HSGS