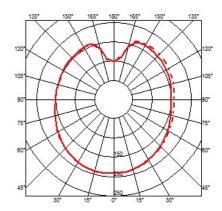

f a die-cast aluminum threaded ring nut with alodine plating finish. 30% fiberglass reinforced injection-molded polyamide ceiling fitting; gray painted die-cast aluminum diffuser support.

**ELECTRICAL** 

**Emergency** Without

Voltage (V) 230

### **PHYSICAL**

**Supply** Terminal block

Construction material Glass
Weight (kg) 2.5





### Glo-Ball CI

designed by Jasper Morrison

Ceiling mounted lamp providing diffused light

F3023000 White

## **DIMENSIONS**



## **CERTIFICATIONS**















# Glo-Ball CI . Lamps



# **HSGS 150W E27**

Lamp wattage:

150 W

Lamp category:

Halogen mains

Socket:

E27

Lamp type:

HSGS



# Glo-Ball CI

designed by Jasper Morrison

Ceiling mounted lamp providing diffused light

F3023000

White

# **DIMENSIONS**



# **CERTIFICATIONS**