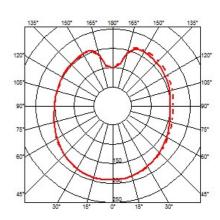

ps description | 1 x MAX 150W E27 HSGS

Environment Indoor
Finish White

**Technical description**Ceiling mounted lamp providing diffused light. Diffuser consisting of an externally acidetched, hand blown, flashed opaline glass

of an externally acidetched, hand blown, flashed opaline glass and of a die-cast aluminum threaded ring nut with alodine plating finish. 30% fiberglass reinforced injection-molded polyamide ceiling fitting; gray painted die-cast aluminum diffuser support.

**ELECTRICAL** 

**Emergency** Without

Voltage (V) 230

### **PHYSICAL**

**Supply** Terminal block

Construction material Glass
Weight (kg) 2.5





### Glo-Ball CI

designed by Jasper Morrison

Ceiling mounted lamp providing diffused light

F3023000 White

## **DIMENSIONS**



## **CERTIFICATIONS**















# Glo-Ball CI . Lamps



# **HSGS 150W E27**

Lamp wattage:

150 W

Lamp category:

Halogen mains

Socket:

E27

Lamp type:

HSGS



# Glo-Ball CI

designed by Jasper Morrison

Ceiling mounted lamp providing diffused light

F3023000

White

# **DIMENSIONS**



# **CERTIFICATIONS**