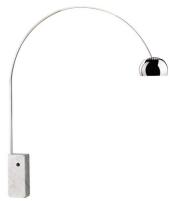

#### **ARCO LED**

Mounting Floor

I MULTICHIP LED - 2700K - 1150lm - CRI93 - 18W Lamps description

**Environment** Indoor **Finish** Marble

**Technical description** 

Floor lamp providing direct light. White Carrara marble base. Satin-finish stainless steel telescopic stem. Pressed, polished and zapon-varnished aluminum swiveling and height-adjustable

### **Arco LED**

designed by Achille & Pier Giacomo Castiglioni

Floor lamp providing direct light

F0303000

Marble