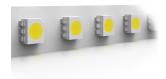

## **MULTICHIP LED**

Lamp Watt: 18W W

**Lamp category:** LED

Color temperature (K): 2700 °K

Lamp type: MULTICHIP LED