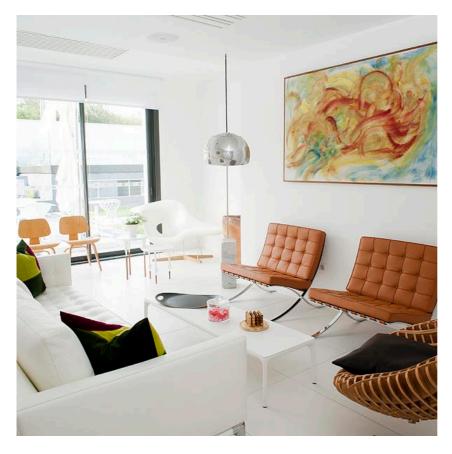

#### **ARCO LED**

Mounting Floor

I MULTICHIP LED - 2700K - 1150lm - CRI93 - 18W Lamps description

**Environment** Indoor **Finish** Marble

**Technical description** 

Floor lamp providing direct light. White Carrara marble base. Satin-finish stainless steel telescopic stem. Pressed, polished and zapon-varnished aluminum swiveling and height-adjustable

#### **PHYSICAL**

Power cord Supply Cord length(mm) 2700

Aluminum, Marble **Construction material** 

63.8 Weight (kg)

designed by Achille & Pier Giacomo Castiglioni

Floor lamp providing direct light

F0303000 Marble

### **Arco LED**

designed by Achille & Pier Giacomo Castiglioni

Floor lamp providing direct light

F0303000

Marble