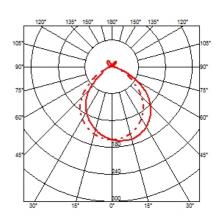

tainless steel telescopic stem. Pressed, polished and zapon-varnished aluminum swiveling and height-adjustable

reflector.

#### **ELECTRICAL**

**Emergency** Without Voltage (V) 100-240V/24V

#### **PHYSICAL**

Power cord Supply Cord length(mm) 2700

Aluminum, Marble **Construction material** 

63.8 Weight (kg)





designed by Achille & Pier Giacomo Castiglioni

Floor lamp providing direct light

F0303000 Marble

### **DIMENSIONS**



### **CERTIFICATIONS**















## Arco LED . Lamps



## **MULTICHIP LED**

Lamp Watt: 18W W

**Lamp category:** LED

Color temperature (K): 2700 °K

Lamp type: MULTICHIP LED



### **Arco LED**

designed by Achille & Pier Giacomo Castiglioni

Floor lamp providing direct light



F0303000

Marble

## **DIMENSIONS**



# **CERTIFICATIONS**