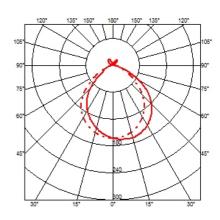

#### **ARCO LED**

Mounting Floor

I MULTICHIP LED - 2700K - 1150lm - CRI93 - 18W Lamps description

**Environment** Indoor **Finish** Marble

**Technical description** 

Floor lamp providing direct light. White Carrara marble base. Satin-finish stainless steel telescopic stem. Pressed, polished and zapon-varnished aluminum swiveling and height-adjustable

#### **PHYSICAL**

Power cord Supply Cord length(mm) 2700

Aluminum, Marble **Construction material** 

63.8 Weight (kg)

designed by Achille & Pier Giacomo Castiglioni

Floor lamp providing direct light

F0303000 Marble