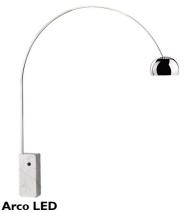

#### **ARCO LED**

Mounting Floor

I MULTICHIP LED - 2700K - 1150lm - CRI93 - 18W Lamps description

**Environment** Indoor **Finish** Marble

**Technical description** 

Floor lamp providing direct light. White Carrara marble base. Satin-finish stainless steel telescopic stem. Pressed, polished and zapon-varnished aluminum swiveling and height-adjustable

#### **PHYSICAL**

Power cord Supply Cord length(mm) 2700

Aluminum, Marble **Construction material** 

63.8 Weight (kg)

designed by Achille & Pier Giacomo Castiglioni

Floor lamp providing direct light

F0303000 Marble

## Arco LED . Lamps

### **Arco LED**

designed by Achille & Pier Giacomo Castiglioni

Floor lamp providing direct light

F0303000

Marble