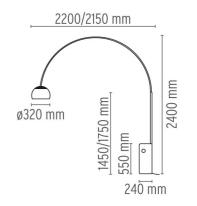

arrara marble base. Satin-finish stainless steel telescopic stem. Pressed, polished and zapon-varnished aluminum swiveling and height-adjustable

reflector.

#### **ELECTRICAL**

**Emergency** Without Voltage (V) 100-240V/24V

#### **PHYSICAL**

Power cord Supply Cord length(mm) 2700

Aluminum, Marble **Construction material** 

63.8 Weight (kg)





designed by Achille & Pier Giacomo Castiglioni

Floor lamp providing direct light

F0303000 Marble

### **DIMENSIONS**



### **CERTIFICATIONS**















## Arco LED . Lamps



## **MULTICHIP LED**

Lamp Watt: 18W W

**Lamp category:** LED

Color temperature (K): 2700 °K

Lamp type: MULTICHIP LED



### **Arco LED**

designed by Achille & Pier Giacomo Castiglioni

Floor lamp providing direct light



F0303000

Marble

## **DIMENSIONS**



# **CERTIFICATIONS**