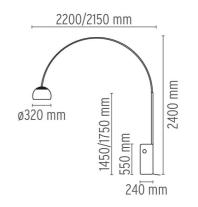

#### **ARCO LED**

Mounting Floor

I MULTICHIP LED - 2700K - 1150lm - CRI93 - 18W Lamps description

**Environment** Indoor **Finish** Marble

**Technical description** 

Floor lamp providing direct light. White Carrara marble base. Satin-finish stainless steel telescopic stem. Pressed, polished and zapon-varnished aluminum swiveling and height-adjustable

reflector.

#### **ELECTRICAL**

**Emergency** Without Voltage (V) 100-240V/24V

#### **PHYSICAL**

Power cord Supply Cord length(mm) 2700

Aluminum, Marble **Construction material** 

63.8 Weight (kg)





designed by Achille & Pier Giacomo Castiglioni

Floor lamp providing direct light

F0303000 Marble

### **DIMENSIONS**



### **CERTIFICATIONS**















## Arco LED . Lamps



## **MULTICHIP LED**

Lamp Watt: 18W W

**Lamp category:** LED

Color temperature (K): 2700 °K

Lamp type: MULTICHIP LED



### **Arco LED**

designed by Achille & Pier Giacomo Castiglioni

Floor lamp providing direct light



F0303000

Marble

## **DIMENSIONS**



# **CERTIFICATIONS**